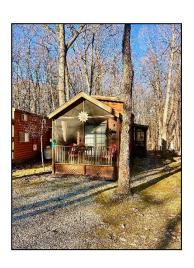

## B-29 ATHENS

Cabin For Sale \$174,900

This Cabin Built by Athens Park Homes offers a one bedroom with two sleeping lofts. The interior has a mixture of tape & texture walls with rough sewn cedar paneling. The kitchen features a tile backsplash and includes a 30" white gas range, over-the-range microwave with hood and white 18 cubic foot refrigerator. The cabin includes a queen size bed, sofa, table with four chairs and a TV. The cabin is for sale for \$144,900. The Site License for *lot B-29 is \$30,000. The back* screened porch area is approximately 320 sq. ft. and the side walkway and bedroom porch are approximately 140 sq. ft. The cabin is located in the desirable "B" section of Lakeside Cabins Resort which is very close to playground. Gorgeous Ravine view!