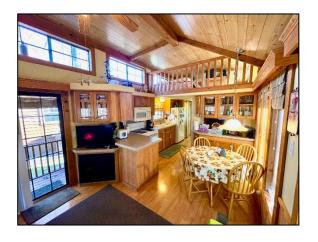

## B-29 ATHENS

Cabin For Sale \$174,900

This Cabin Built by Athens Park Homes offers a one bedroom with two sleeping lofts. The interior has a mixture of tape & texture walls with rough sewn cedar paneling. The kitchen features a tile backsplash and includes a 30" white gas range, over-the-range microwave with hood and white 18 cubic foot refrigerator. The cabin includes a queen size bed, sofa, table with four chairs and a TV. The cabin is for sale for \$144,900. The Site License for *lot B-29 is \$30,000. The back* screened porch area is approximately 320 sq. ft. and the side walkway and bedroom porch are approximately 140 sq. ft. The cabin is located in the desirable "B" section of Lakeside Cabins Resort which is very close to playground. Gorgeous Ravine view!