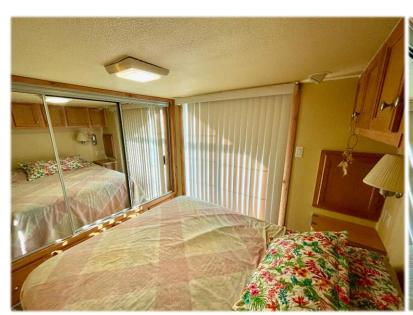

## B-29 ATHENS

Cabin For Sale \$174,900

This Cabin Built by Athens Park Homes offers a one bedroom with two sleeping lofts. The interior has a mixture of tape & texture walls with rough sewn cedar paneling. The kitchen features a tile backsplash and includes a 30" white gas range, over-the-range microwave with hood and white 18 cubic foot refrigerator. The cabin includes a queen size bed, sofa, table with four chairs and a TV. The cabin is for sale for \$144,900. The Site License for *lot B-29 is \$30,000. The back* screened porch area is approximately 320 sq. ft. and the side walkway and bedroom porch are approximately 140 sq. ft. The cabin is located in the desirable "B" section of Lakeside Cabins Resort which is very close to playground. Gorgeous Ravine view!