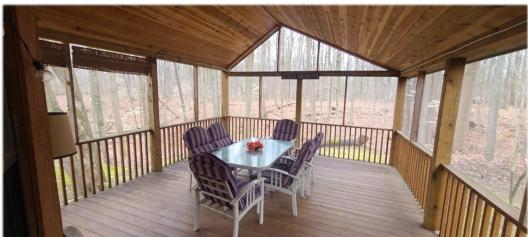

## B-29 ATHENS

Cabin For Sale \$174,900

This Cabin Built by Athens Park Homes offers a one bedroom with two sleeping lofts. The interior has a mixture of tape & texture walls with rough sewn cedar paneling. The kitchen features a tile backsplash and includes a 30" white gas range, over-the-range microwave with hood and white 18 cubic foot refrigerator. The cabin includes a queen size bed, sofa, table with four chairs and a TV. The cabin is for sale for \$144,900. The Site License for *lot B-29 is \$30,000. The back* screened porch area is approximately 320 sq. ft. and the side walkway and bedroom porch are approximately 140 sq. ft. The cabin is located in the desirable "B" section of Lakeside Cabins Resort which is very close to playground. Gorgeous Ravine view!