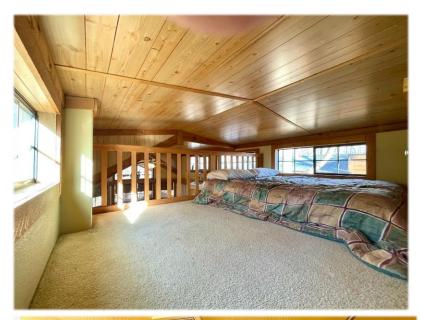

## B-29 ATHENS

Cabin For Sale \$174,900

This Cabin Built by Athens Park Homes offers a one bedroom with two sleeping lofts. The interior has a mixture of tape & texture walls with rough sewn cedar paneling. The kitchen features a tile backsplash and includes a 30" white gas range, over-the-range microwave with hood and white 18 cubic foot refrigerator. The cabin includes a queen size bed, sofa, table with four chairs and a TV. The cabin is for sale for \$144,900. The Site License for *lot B-29 is \$30,000. The back* screened porch area is approximately 320 sq. ft. and the side walkway and bedroom porch are approximately 140 sq. ft. The cabin is located in the desirable "B" section of Lakeside Cabins Resort which is very close to playground. Gorgeous Ravine view!