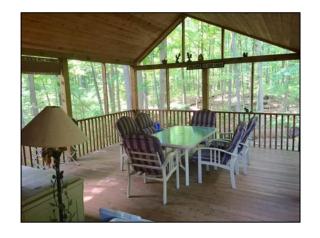

## B-29 ATHENS

Cabin For Sale \$174,900

This Cabin Built by Athens Park Homes offers a one bedroom with two sleeping lofts. The interior has a mixture of tape & texture walls with rough sewn cedar paneling. The kitchen features a tile backsplash and includes a 30" white gas range, over-the-range microwave with hood and white 18 cubic foot refrigerator. The cabin includes a queen size bed, sofa, table with four chairs and a TV. The cabin is for sale for \$144,900. The Site License for *lot B-29 is \$30,000. The back* screened porch area is approximately 320 sq. ft. and the side walkway and bedroom porch are approximately 140 sq. ft. The cabin is located in the desirable "B" section of Lakeside Cabins Resort which is very close to playground. Gorgeous Ravine view!