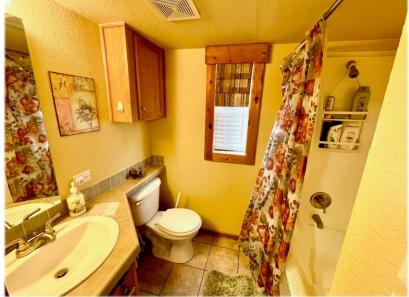

## B-29 ATHENS

Cabin For Sale \$174,900

This Cabin Built by Athens Park Homes offers a one bedroom with two sleeping lofts. The interior has a mixture of tape & texture walls with rough sewn cedar paneling. The kitchen features a tile backsplash and includes a 30" white gas range, over-the-range microwave with hood and white 18 cubic foot refrigerator. The cabin includes a queen size bed, sofa, table with four chairs and a TV. The cabin is for sale for \$144,900. The Site License for *lot B-29 is \$30,000. The back* screened porch area is approximately 320 sq. ft. and the side walkway and bedroom porch are approximately 140 sq. ft. The cabin is located in the desirable "B" section of Lakeside Cabins Resort which is very close to playground. Gorgeous Ravine view!