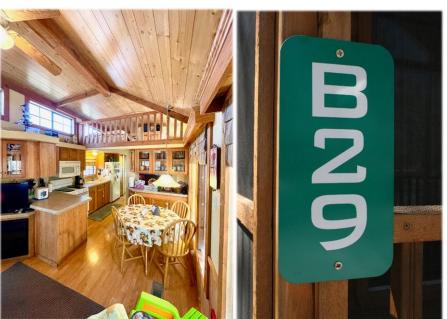

## B-29 ATHENS

Cabin For Sale \$174,900

This Cabin Built by Athens Park Homes offers a one bedroom with two sleeping lofts. The interior has a mixture of tape & texture walls with rough sewn cedar paneling. The kitchen features a tile backsplash and includes a 30" white gas range, over-the-range microwave with hood and white 18 cubic foot refrigerator. The cabin includes a queen size bed, sofa, table with four chairs and a TV. The cabin is for sale for \$144,900. The Site License for *lot B-29 is \$30,000. The back* screened porch area is approximately 320 sq. ft. and the side walkway and bedroom porch are approximately 140 sq. ft. The cabin is located in the desirable "B" section of Lakeside Cabins Resort which is very close to playground. Gorgeous Ravine view!