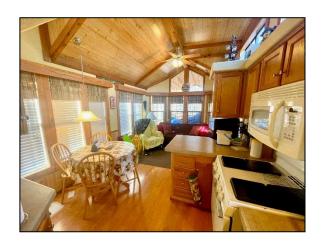

## B-29 ATHENS

Cabin For Sale \$174,900

This Cabin Built by Athens Park Homes offers a one bedroom with two sleeping lofts. The interior has a mixture of tape & texture walls with rough sewn cedar paneling. The kitchen features a tile backsplash and includes a 30" white gas range, over-the-range microwave with hood and white 18 cubic foot refrigerator. The cabin includes a queen size bed, sofa, table with four chairs and a TV. The cabin is for sale for \$144,900. The Site License for *lot B-29 is \$30,000. The back* screened porch area is approximately 320 sq. ft. and the side walkway and bedroom porch are approximately 140 sq. ft. The cabin is located in the desirable "B" section of Lakeside Cabins Resort which is very close to playground. Gorgeous Ravine view!