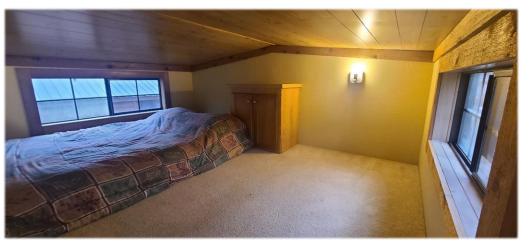

## B-29 ATHENS

Cabin For Sale \$174,900

This Cabin Built by Athens Park Homes offers a one bedroom with two sleeping lofts. The interior has a mixture of tape & texture walls with rough sewn cedar paneling. The kitchen features a tile backsplash and includes a 30" white gas range, over-the-range microwave with hood and white 18 cubic foot refrigerator. The cabin includes a queen size bed, sofa, table with four chairs and a TV. The cabin is for sale for \$144,900. The Site License for *lot B-29 is \$30,000. The back* screened porch area is approximately 320 sq. ft. and the side walkway and bedroom porch are approximately 140 sq. ft. The cabin is located in the desirable "B" section of Lakeside Cabins Resort which is very close to playground. Gorgeous Ravine view!