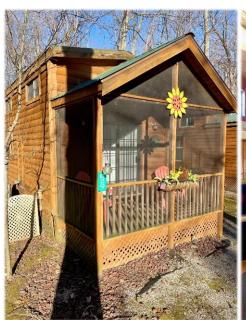

## B-29 ATHENS

Cabin For Sale \$174,900

This Cabin Built by Athens Park Homes offers a one bedroom with two sleeping lofts. The interior has a mixture of tape & texture walls with rough sewn cedar paneling. The kitchen features a tile backsplash and includes a 30" white gas range, over-the-range microwave with hood and white 18 cubic foot refrigerator. The cabin includes a queen size bed, sofa, table with four chairs and a TV. The cabin is for sale for \$144,900. The Site License for *lot B-29 is \$30,000. The back* screened porch area is approximately 320 sq. ft. and the side walkway and bedroom porch are approximately 140 sq. ft. The cabin is located in the desirable "B" section of Lakeside Cabins Resort which is very close to playground. Gorgeous Ravine view!