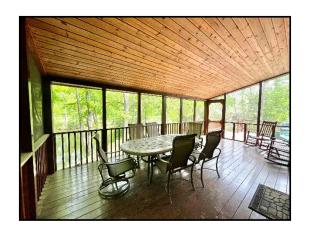

## D-14 Lee Enterprises

Cabin For Sale **\$209,900** 

This Cabin Built by Lee Enterprises is located on a beautiful lakeside lot in the quiet "D" Section. This cabin offers a one bedroom with double loft floor plan. The interior has knotty pine paneling, floors and cabinetry. The kitchen includes a 30" gas range, over-the-range microwave with hood, and an 18 cubic foot refrigerator. The cabin includes a queen size bed, sleeper sofa, love seat and a large kitchen island with stools. All porch furniture is included. The cabin is for sale for \$209,900. This cabin has approximately 620 sq. ft. of screened porch and decking. This cabin is on a great site lakeside fire pit in the quiet "D" section.