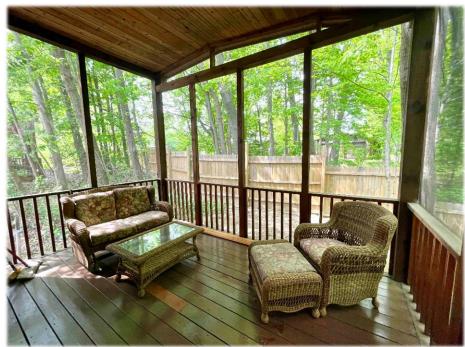

## D-14 Lee Enterprises

Cabin For Sale **\$209,900** 

This Cabin Built by Lee Enterprises is located on a beautiful lakeside lot in the quiet "D" Section. This cabin offers a one bedroom with double loft floor plan. The interior has knotty pine paneling, floors and cabinetry. The kitchen includes a 30" gas range, over-the-range microwave with hood, and an 18 cubic foot refrigerator. The cabin includes a queen size bed, sleeper sofa, love seat and a large kitchen island with stools. All porch furniture is included. The cabin is for sale for \$209,900. This cabin has approximately 620 sq. ft. of screened porch and decking. This cabin is on a great site lakeside fire pit in the quiet "D" section.