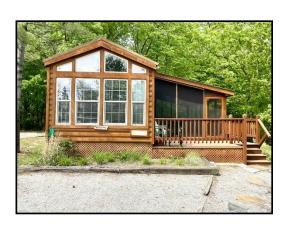

## D-14 Lee Enterprises

Cabin For Sale **\$209,900** 

This Cabin Built by Lee Enterprises is located on a beautiful lakeside lot in the quiet "D" Section. This cabin offers a one bedroom with double loft floor plan. The interior has knotty pine paneling, floors and cabinetry. The kitchen includes a 30" gas range, over-the-range microwave with hood, and an 18 cubic foot refrigerator. The cabin includes a queen size bed, sleeper sofa, love seat and a large kitchen island with stools. All porch furniture is included. The cabin is for sale for \$209,900. This cabin has approximately 620 sq. ft. of screened porch and decking. This cabin is on a great site lakeside fire pit in the quiet "D" section.