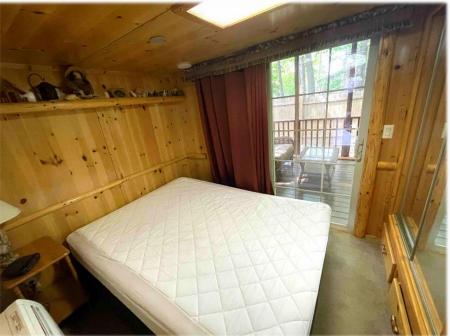

## D-14 Lee Enterprises

Cabin For Sale **\$209,900** 

This Cabin Built by Lee Enterprises is located on a beautiful lakeside lot in the quiet "D" Section. This cabin offers a one bedroom with double loft floor plan. The interior has knotty pine paneling, floors and cabinetry. The kitchen includes a 30" gas range, over-the-range microwave with hood, and an 18 cubic foot refrigerator. The cabin includes a queen size bed, sleeper sofa, love seat and a large kitchen island with stools. All porch furniture is included. The cabin is for sale for \$209,900. This cabin has approximately 620 sq. ft. of screened porch and decking. This cabin is on a great site lakeside fire pit in the quiet "D" section.