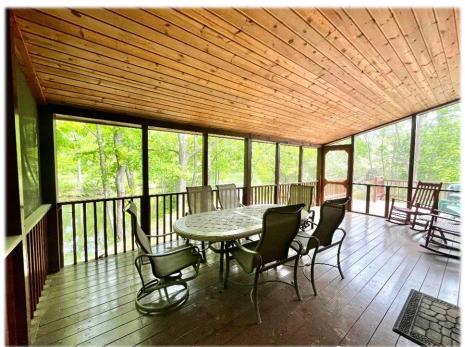

## D-14 Lee Enterprises

Cabin For Sale **\$209,900** 

This Cabin Built by Lee Enterprises is located on a beautiful lakeside lot in the quiet "D" Section. This cabin offers a one bedroom with double loft floor plan. The interior has knotty pine paneling, floors and cabinetry. The kitchen includes a 30" gas range, over-the-range microwave with hood, and an 18 cubic foot refrigerator. The cabin includes a queen size bed, sleeper sofa, love seat and a large kitchen island with stools. All porch furniture is included. The cabin is for sale for \$209,900. This cabin has approximately 620 sq. ft. of screened porch and decking. This cabin is on a great site lakeside fire pit in the quiet "D" section.