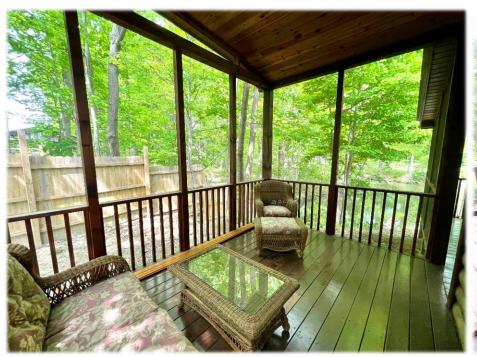

## D-14 Lee Enterprises

Cabin For Sale **\$209,900** 

This Cabin Built by Lee Enterprises is located on a beautiful lakeside lot in the quiet "D" Section. This cabin offers a one bedroom with double loft floor plan. The interior has knotty pine paneling, floors and cabinetry. The kitchen includes a 30" gas range, over-the-range microwave with hood, and an 18 cubic foot refrigerator. The cabin includes a queen size bed, sleeper sofa, love seat and a large kitchen island with stools. All porch furniture is included. The cabin is for sale for \$209,900. This cabin has approximately 620 sq. ft. of screened porch and decking. This cabin is on a great site lakeside fire pit in the quiet "D" section.