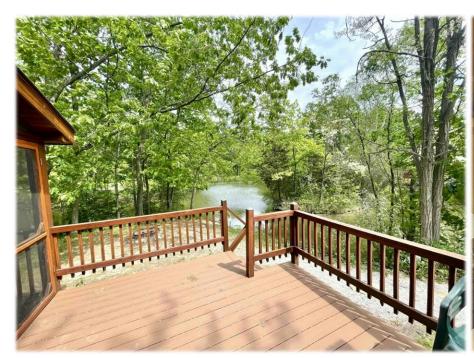

## D-14 Lee Enterprises

Cabin For Sale **\$209,900** 

This Cabin Built by Lee Enterprises is located on a beautiful lakeside lot in the quiet "D" Section. This cabin offers a one bedroom with double loft floor plan. The interior has knotty pine paneling, floors and cabinetry. The kitchen includes a 30" gas range, over-the-range microwave with hood, and an 18 cubic foot refrigerator. The cabin includes a queen size bed, sleeper sofa, love seat and a large kitchen island with stools. All porch furniture is included. The cabin is for sale for \$209,900. This cabin has approximately 620 sq. ft. of screened porch and decking. This cabin is on a great site lakeside fire pit in the quiet "D" section.