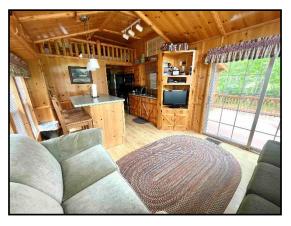

## D-14 Lee Enterprises

Cabin For Sale **\$209,900** 

This Cabin Built by Lee Enterprises is located on a beautiful lakeside lot in the quiet "D" Section. This cabin offers a one bedroom with double loft floor plan. The interior has knotty pine paneling, floors and cabinetry. The kitchen includes a 30" gas range, over-the-range microwave with hood, and an 18 cubic foot refrigerator. The cabin includes a queen size bed, sleeper sofa, love seat and a large kitchen island with stools. All porch furniture is included. The cabin is for sale for \$209,900. This cabin has approximately 620 sq. ft. of screened porch and decking. This cabin is on a great site lakeside fire pit in the quiet "D" section.