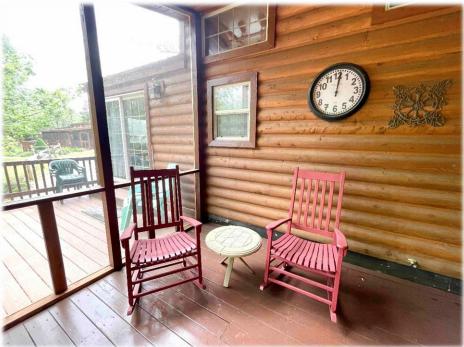

## D-14 Lee Enterprises

Cabin For Sale **\$209,900** 

This Cabin Built by Lee Enterprises is located on a beautiful lakeside lot in the quiet "D" Section. This cabin offers a one bedroom with double loft floor plan. The interior has knotty pine paneling, floors and cabinetry. The kitchen includes a 30" gas range, over-the-range microwave with hood, and an 18 cubic foot refrigerator. The cabin includes a queen size bed, sleeper sofa, love seat and a large kitchen island with stools. All porch furniture is included. The cabin is for sale for \$209,900. This cabin has approximately 620 sq. ft. of screened porch and decking. This cabin is on a great site lakeside fire pit in the quiet "D" section.