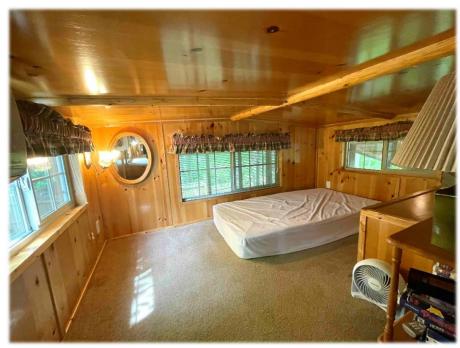

## D-14 Lee Enterprises

Cabin For Sale **\$209,900** 

This Cabin Built by Lee Enterprises is located on a beautiful lakeside lot in the quiet "D" Section. This cabin offers a one bedroom with double loft floor plan. The interior has knotty pine paneling, floors and cabinetry. The kitchen includes a 30" gas range, over-the-range microwave with hood, and an 18 cubic foot refrigerator. The cabin includes a queen size bed, sleeper sofa, love seat and a large kitchen island with stools. All porch furniture is included. The cabin is for sale for \$209,900. This cabin has approximately 620 sq. ft. of screened porch and decking. This cabin is on a great site lakeside fire pit in the quiet "D" section.