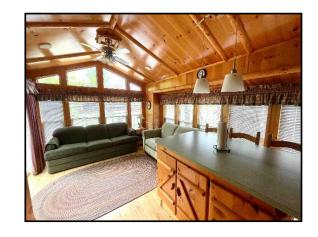

## D-14 Lee Enterprises

Cabin For Sale **\$209,900** 

This Cabin Built by Lee Enterprises is located on a beautiful lakeside lot in the quiet "D" Section. This cabin offers a one bedroom with double loft floor plan. The interior has knotty pine paneling, floors and cabinetry. The kitchen includes a 30" gas range, over-the-range microwave with hood, and an 18 cubic foot refrigerator. The cabin includes a queen size bed, sleeper sofa, love seat and a large kitchen island with stools. All porch furniture is included. The cabin is for sale for \$209,900. This cabin has approximately 620 sq. ft. of screened porch and decking. This cabin is on a great site lakeside fire pit in the quiet "D" section.