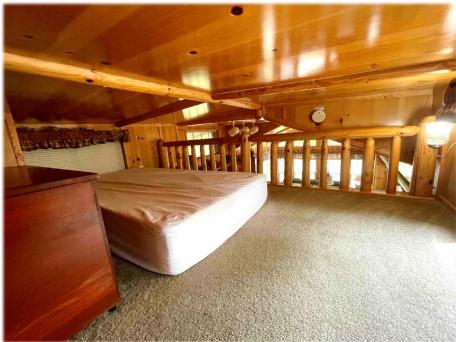

## D-14 Lee Enterprises

Cabin For Sale **\$209,900** 

This Cabin Built by Lee Enterprises is located on a beautiful lakeside lot in the quiet "D" Section. This cabin offers a one bedroom with double loft floor plan. The interior has knotty pine paneling, floors and cabinetry. The kitchen includes a 30" gas range, over-the-range microwave with hood, and an 18 cubic foot refrigerator. The cabin includes a queen size bed, sleeper sofa, love seat and a large kitchen island with stools. All porch furniture is included. The cabin is for sale for \$209,900. This cabin has approximately 620 sq. ft. of screened porch and decking. This cabin is on a great site lakeside fire pit in the quiet "D" section.